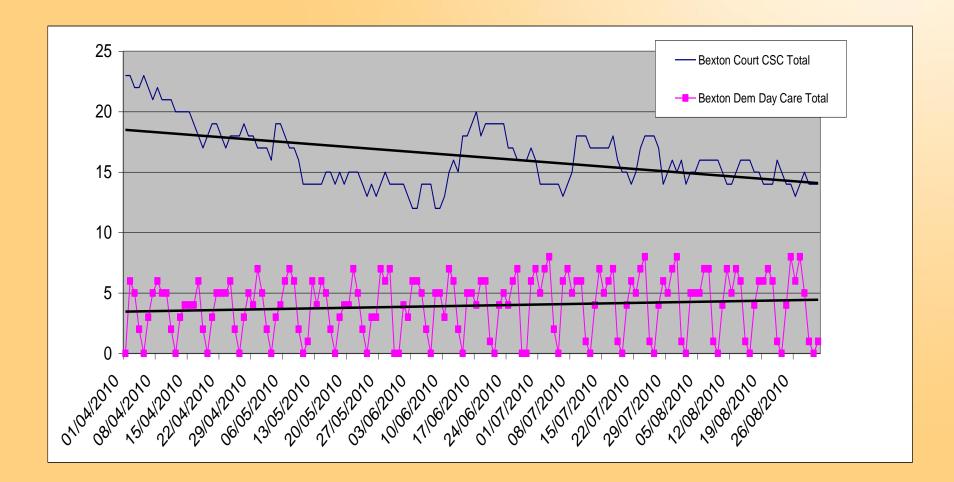

## **Appendix 3**

Daily Activity - Bexton Court April 2010 - August 2010

|                 | <b>Bexton Court Dementia (CSC)</b> | <b>Bexton Court Dementia Day Care</b> |
|-----------------|------------------------------------|---------------------------------------|
| Minimum Weekday | 12                                 | 1                                     |
| Maximum Weekday | 23                                 | 8                                     |
| Minimum Weekend | 14                                 | 0                                     |
| Maximum Weekend | 22                                 | 2                                     |