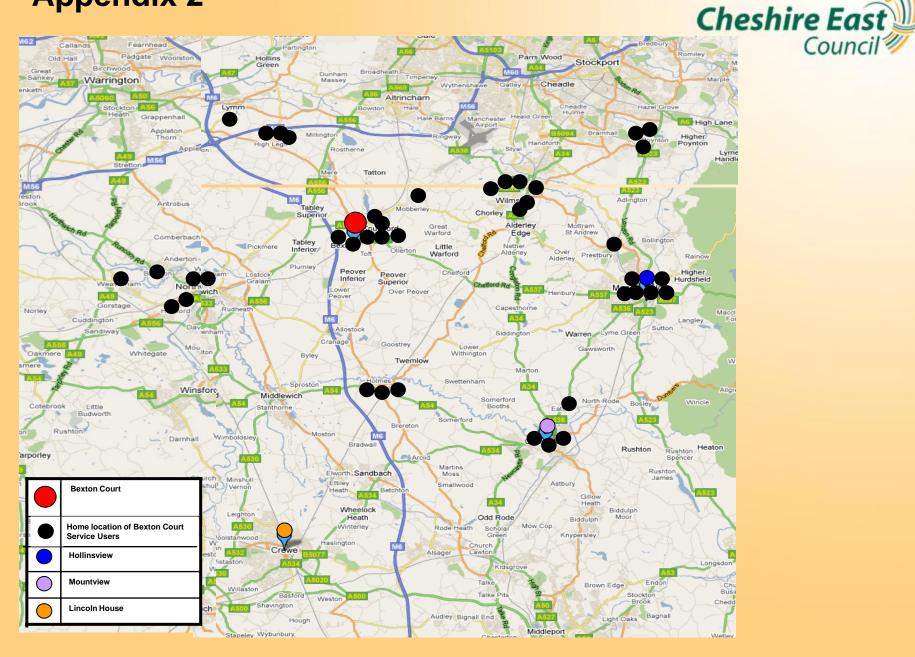

## **Appendix 2**



## **Appendix 3**

Daily Activity - Bexton Court April 2010 - August 2010



|                 | <b>Bexton Court Dementia (CSC)</b> | <b>Bexton Court Dementia Day Care</b> |
|-----------------|------------------------------------|---------------------------------------|
| Minimum Weekday | 12                                 | 1                                     |
| Maximum Weekday | 23                                 | 8                                     |
| Minimum Weekend | 14                                 | 0                                     |
| Maximum Weekend | 22                                 | 2                                     |



## **Appendix 4**



## **Unit Costs Bexton Court April 2010 - August 2010**

|                                  | Average | Apr 2010-1